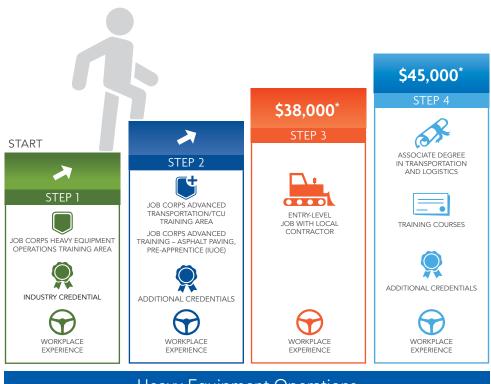

## TRANSPORTATION CAREER PATHWAY

Every student's career and education journey will be different, but here is an example of the path you can take when you let Job Corps be your first step to success.

Heavy Equipment Operations